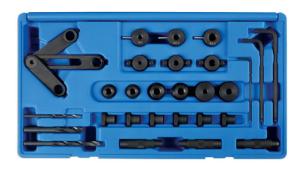

## **Universal Drill Guide Kit**

A drill guide kit to assist in correctly and safely drilling out broken M8 and M10 studs and bolts. Ideal for use on exhaust manifolds, inlet manifolds, cylinder heads, gearboxes, differentials, etc, where stud size and spacing allows access.

## **Additional Information**

- Size range: 8mm 10mm studs.
- Shallow design improves access to allow drilling in situ on motorcycle engines, cars and trucks.
- This kit can be used on cylinder heads, gearboxes, final drives, hubs etc.