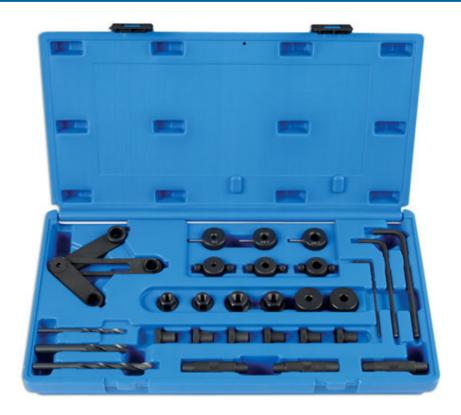

## **Universal Drill Guide Kit**

A drill guide kit to assist in correctly and safely drilling out broken M8 and M10 studs and bolts. Ideal for use on exhaust manifolds, inlet manifolds, cylinder heads, gearboxes, differentials, etc, where stud size and spacing allows access.

## **Additional Information**

- Size range: 8mm 10mm studs.
- Shallow design improves access to allow drilling in situ on motorcycle engines, cars and trucks.
- This kit can be used on cylinder heads, gearboxes, final drives, hubs etc.