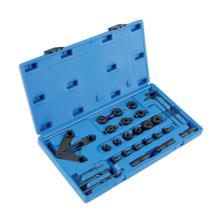

## **Universal Drill Guide Kit**

A drill guide kit to assist in correctly and safely drilling out broken M8 and M10 studs and bolts. Ideal for use on exhaust manifolds, inlet manifolds, cylinder heads, gearboxes, differentials, etc, where stud size and spacing allows access.

## **Additional Information**

- Size range: 8mm 10mm studs.
- Shallow design improves access to allow drilling in situ on motorcycle engines, cars and trucks.
- This kit can be used on cylinder heads, gearboxes, final drives, hubs etc.