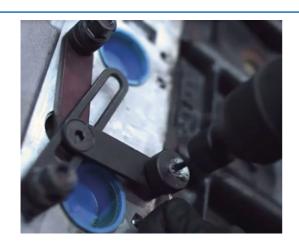

## **Universal Drill Guide Kit**

A drill guide kit to assist in correctly and safely drilling out broken M8 and M10 studs and bolts. Ideal for use on exhaust manifolds, inlet manifolds, cylinder heads, gearboxes, differentials, etc, where stud size and spacing allows access.

## **Additional Information**

- Size range: 8mm 10mm studs.
- Shallow design improves access to allow drilling in situ on motorcycle engines, cars and trucks.
- This kit can be used on cylinder heads, gearboxes, final drives, hubs etc.